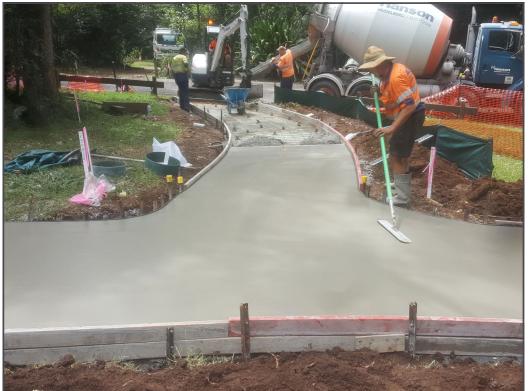

#### **GWONGORELLA DUA - LAMINGTON NATIONAL PARK**

Date of Project: 30 August 2018 Location:

Binna Burra Road & Green Mountains Road, Lamington National Park Qld

#### Client: Enprocon (Qld) Pty Ltd

**Owner:** National Parks Queensland

Concreting pathways, expansion and contraction joints, with washed aggregate finish

NSW—Office 12 Caribbean Street MOUNT COLAH NSW 2079