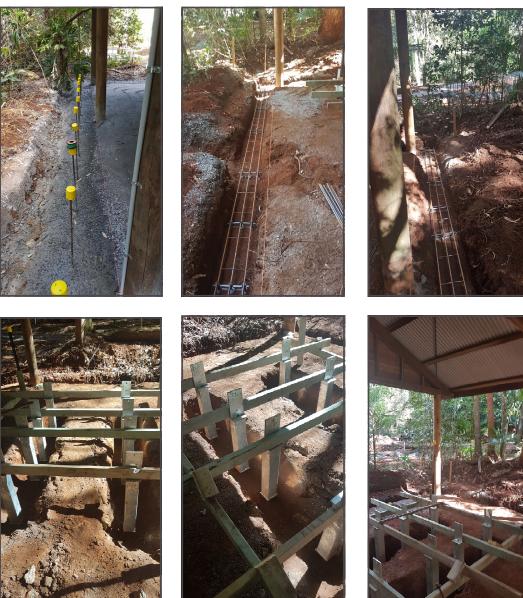

Basecourse, reinforcing, foundations for seats and picnic tables being set up within main shelter.

NSW—Office 12 Caribbean Street MOUNT COLAH NSW 2079

QLD—Office 90 Jean Street WOODRIDGE QLD 4114

Phone: 0431 007 313

Basecourse, reinforcing, foundations for external seats and picnic tables being set up.

NSW—Office 12 Caribbean Street MOUNT COLAH NSW 2079

QLD—Office 90 Jean Street WOODRIDGE QLD 4114

Phone: 0431 007 313

#### Client: Enprocon (Qld) Pty Ltd

**Owner:** National Parks Queensland

Concreting pathways, expansion and contraction joints, with washed aggregate finish

NSW—Office 12 Caribbean Street MOUNT COLAH NSW 2079