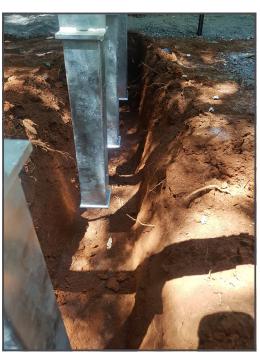

The left post was replaced and the other posts tested. Quality test samples from forensic investigation of the post timbers.