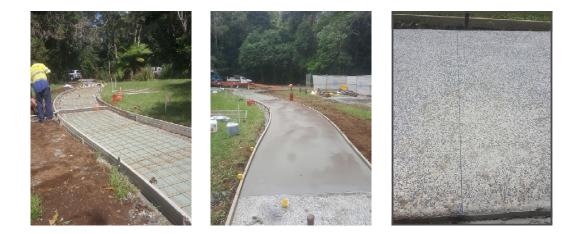

#### **GWONGORELLA DUA - LAMINGTON NATIONAL PARK**

Date of Project: 30 August 2018 Location:

Binna Burra Road & Green Mountains Road, Lamington National Park Qld

#### Client: Enprocon (Qld) Pty Ltd

**Owner:** National Parks Queensland

Concreting pathways, expansion and contraction joints, with washed aggregate finish

NSW—Office 12 Caribbean Street MOUNT COLAH NSW 2079