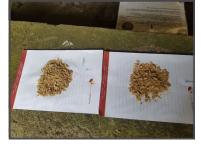

The left post was replaced and the other posts tested. Quality test samples from forensic investigation of the post timbers.