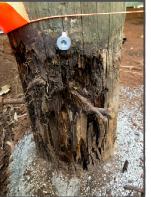

QLD—Office 90 Jean Street WOODRIDGE QLD 4114

Phone: 0431 007 313

E-mail: info@fairdinkumtechnicalservices.com.au

For Further Information Please Contact Us

FTS provided engineering assessment and condition reports for the main picnic shelter following decay in one of the supporting posts. During the area upgrades FTS also provided design support to Enprocon in respect of surface drainage improvements, erosion protection, and undertook all the footpath pavements, picnic table foundations and associated works inspections on behalf of the NPQ.

The left post was replaced and the other posts tested. Quality test samples from forensic investigation of the post timbers.