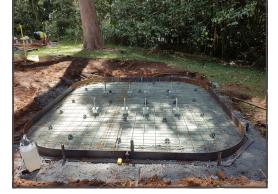

#### GWONGORELLA DUA - LAMINGTON NATIONAL PARK te of Project: 3D August 2D18 Client: Enprocon (Qld) Pty Ltd Dwner: National Parks Queensland

Date of Project: 30 August 2018 Location:

Binna Burra Road & Green Mountains Road, Lamington National Park Qld

Basecourse, reinforcing, foundations for seats and picnic tables being set up within main shelter.

NSW—Office 12 Caribbean Street MOUNT COLAH NSW 2079

QLD—Office 90 Jean Street WOODRIDGE QLD 4114

Phone: 0431 007 313