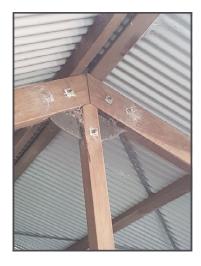

QLD—Office 90 Jean Street WOODRIDGE QLD 4114

Phone: 0431 007 313

E-mail: info@fairdinkumtechnicalservices.com.au

For Further Information Please Contact Us

FTS provided engineering assessment and condition reports for the main picnic shelter following decay in one of the supporting posts. During the area upgrades FTS also provided design support to Enprocon in respect of surface drainage improvements, erosion protection, and undertook all the footpath pavements, picnic table foundations and associated works inspections on behalf of the NPQ.