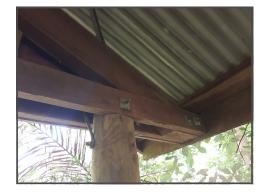

QLD—Office 90 Jean Street WOODRIDGE QLD 4114

Phone: 0431 007 313

E-mail: info@fairdinkumtechnicalservices.com.au

For Further Information Please Contact Us

FTS provided engineering assessment and condition reports for the main picnic shelter following decay in one of the supporting posts. During the area upgrades FTS also provided design support to Enprocon in respect of surface drainage improvements, erosion protection, and undertook all the footpath pavements, picnic table foundations and associated works inspections on behalf of the NPQ.

The left post was replaced and the other posts tested. Quality test samples from forensic investigation of the post timbers.