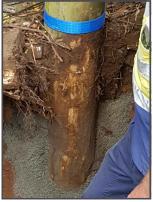

QLD—Office 90 Jean Street WOODRIDGE QLD 4114

Phone: 0431 007 313

E-mail: info@fairdinkumtechnicalservices.com.au

For Further Information Please Contact Us

FTS provided engineering assessment and condition reports for the main picnic shelter following decay in one of the supporting posts. During the area upgrades FTS also provided design support to Enprocon in respect of surface drainage improvements, erosion protection, and undertook all the footpath pavements, picnic table foundations and associated works inspections on behalf of the NPQ.

The left post was replaced and the other posts tested. Quality test samples from forensic investigation of the post timbers.