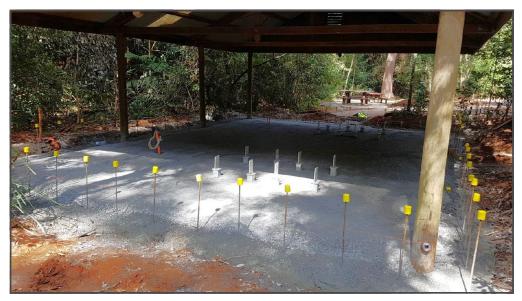

Basecourse, reinforcing, foundations for seats and picnic tables being set up within main shelter.

NSW—Office 12 Caribbean Street MOUNT COLAH NSW 2079

QLD—Office 90 Jean Street WOODRIDGE QLD 4114

Phone: 0431 007 313

Basecourse, reinforcing, foundations for external seats and picnic tables being set up.

NSW—Office 12 Caribbean Street MOUNT COLAH NSW 2079

QLD—Office 90 Jean Street WOODRIDGE QLD 4114

Phone: 0431 007 313