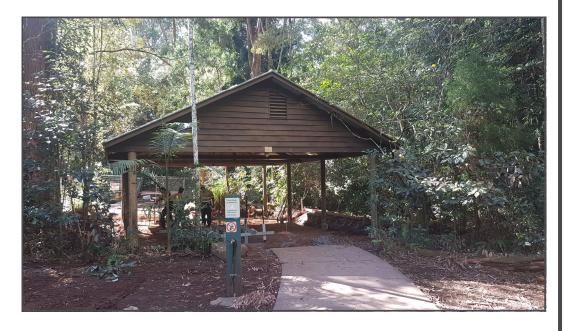

QLD—Office 90 Jean Street WOODRIDGE QLD 4114

Phone: 0431 007 313

E-mail: info@fairdinkumtechnicalservices.com.au

For Further Information Please Contact Us

FTS provided engineering assessment and condition reports for the main picnic shelter following decay in one of the supporting posts. During the area upgrades FTS also provided design support to Enprocon in respect of surface drainage improvements, erosion protection, and undertook all the footpath pavements, picnic table foundations and associated works inspections on behalf of the NPQ.

New cooking and picnic tables were constructed in the shelter

We're FAIRDINKUM about Service

Ref: 218029

NSW—Office 12 Caribbean Street MOUNT COLAH NSW 2079

QLD—Office 90 Jean Street WOODRIDGE QLD 4114

Phone: 0431 007 313