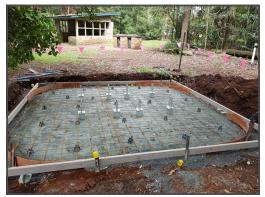

#### **GWONGORELLA DUA - LAMINGTON NATIONAL PARK**

Date of Project: 30 August 2018 Location:

Binna Burra Road & Green Mountains Road, Lamington National Park Qld Client: Enprocon (Qld) Pty Ltd

**Owner:** National Parks Queensland

Basecourse, reinforcing, foundations for external seats and picnic tables being set up.

NSW—Office 12 Caribbean Street MOUNT COLAH NSW 2079

QLD—Office 90 Jean Street WOODRIDGE QLD 4114

Phone: 0431 007 313