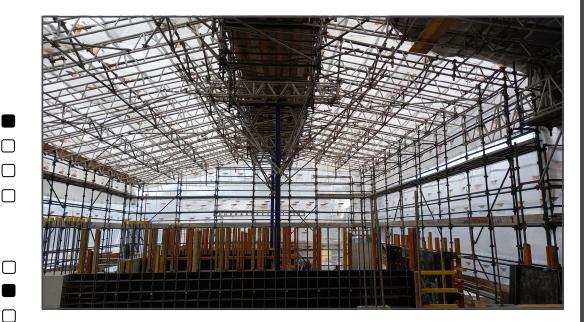

Engineering design certification of temporary roof shelter system using Kwikstage scaffold components and tubing to AS1576 with Monarflex Airflow 166gsm reinforced LDPE roof sheeting.

Scope of work activities includes prepare layout drawings of scaffold supports and roof structure, assess performance of frame to withstand permanent, active and environmental loads (wind, rain to AS117D), in Mulitframe, prepare structural deisgn certificate and safe design report as per Work Cover legislation. Site inspections during the works as successive stages and storeys were built to provide all weather clear access and protection of the concrete formwork form weather damage due to need for class 1 off-form concrete finish to this high quality home of a double block in this prestigious suburb of Sydney.