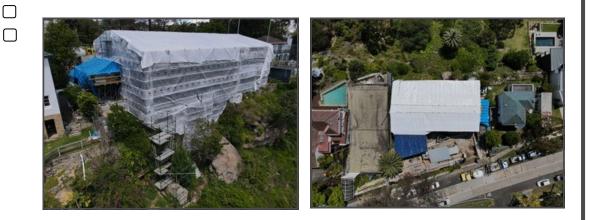

Engineering design certification of temporary roof shelter system using Kwikstage scaffold components and tubing to AS1576 with Monarflex Airflow 166gsm reinforced LDPE roof sheeting.

Scope of work activities includes prepare layout drawings of scaffold supports and roof structure, assess performance of frame to withstand permanent, active and environmental loads (wind, rain to AS117D), in Mulitframe, prepare structural deisgn certificate and safe design report as per Work Cover legislation. Site inspections during the works as successive stages and storeys were built to provide all weather clear access and protection of the concrete formwork form weather damage due to need for class 1 off-form concrete finish to this high quality home of a double block in this prestigious suburb of Sydney.