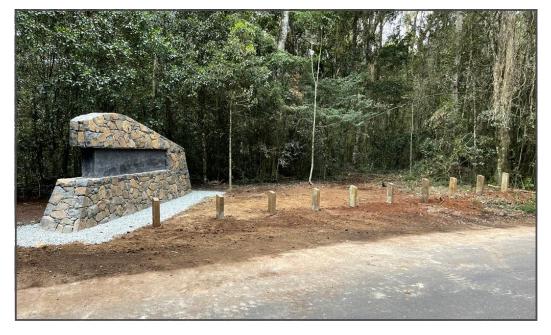

# **ICONIC SIGNAGE - LAMINGTON NATIONAL PARK**

Date of Project: 5 June 2021

Location:

Binna Burra Road & Green Mountains Road, Lamington National Park Qld

#### **Documents:**

Drawings

Reports

Certificates

Audio Visual

Maps

Models

Engineering design detailing to improve constructability of the entry statement and produce a long lasting iconic entry monument and retain the original dimensions and meet budget constraints.