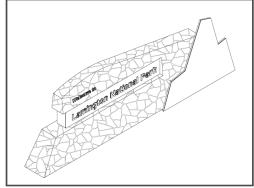

# **ICONIC SIGNAGE - LAMINGTON NATIONAL PARK**

Date of Project: 5 June 2021

Location:

Binna Burra Road & Green Mountains Road, Lamington National Park Qld

#### **Documents:**

Drawings

Reports

Certificates

Audio Visual

Maps

Models

Engineering design detailing to improve constructability of the entry statement and produce a long lasting iconic entry monument and retain the original dimensions and meet budget constraints.