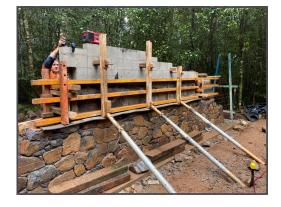

# **ICONIC SIGNAGE - LAMINGTON NATIONAL PARK**

Date of Project: 5 June 2021

Location:

Binna Burra Road & Green Mountains Road, Lamington National Park Qld

#### **Documents:**

Drawings

Reports

Certificates

Audio Visual

Maps

Models

Engineering design detailing to improve constructability of the entry statement and produce a long lasting iconic entry monument and retain the original dimensions and meet budget constraints.