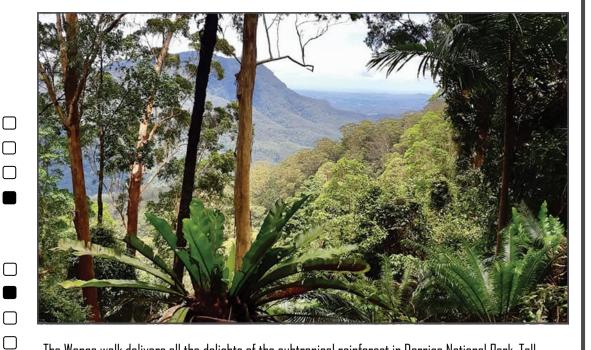

Owner: New South Wales Parks & Wildlife

The Wonga walk delivers all the delights of the subtropical rainforest in Dorrigo National Park. Tall, lush World Heritage listed rainforest provides a cool and shaded walking track and many waterfalls. The 600-year-old trees, elevated boardwalk, colourful fungi, vines, and interesting bird calls are just some of the sights and sounds on this walk. FTS undertook the role of construction auditor for the works on behalf of NSW Park s& Wildlife service with Enprocon.