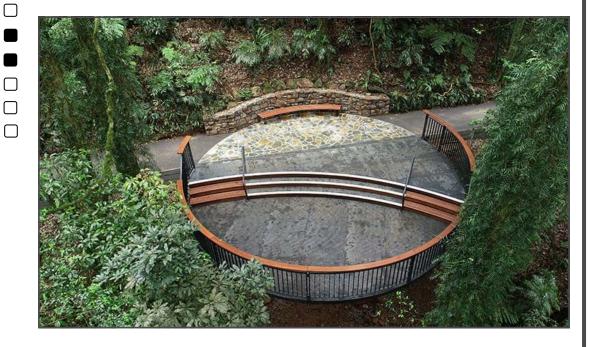

Owner: New South Wales Parks & Wildlife

The Wonga walk delivers all the delights of the subtropical rainforest in Dorrigo National Park. Tall, lush World Heritage listed rainforest provides a cool and shaded walking track and many waterfalls. The 600-year-old trees, elevated boardwalk, colourful fungi, vines, and interesting bird calls are just some of the sights and sounds on this walk. FTS undertook the role of construction auditor for the works on behalf of NSW Park s& Wildlife service with Enprocon.