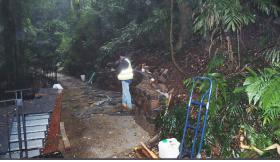

# **WONGA WALK LOOKOUT - DORRIGO NATIONAL PARK**

Date of Project: 6 September 2021 Location: Waterfall Way,

Dorrigo NSW

NSW-Office 12 Caribbean Street MOUNT COLAH NSW 2079 stability of under slope to be assessed.