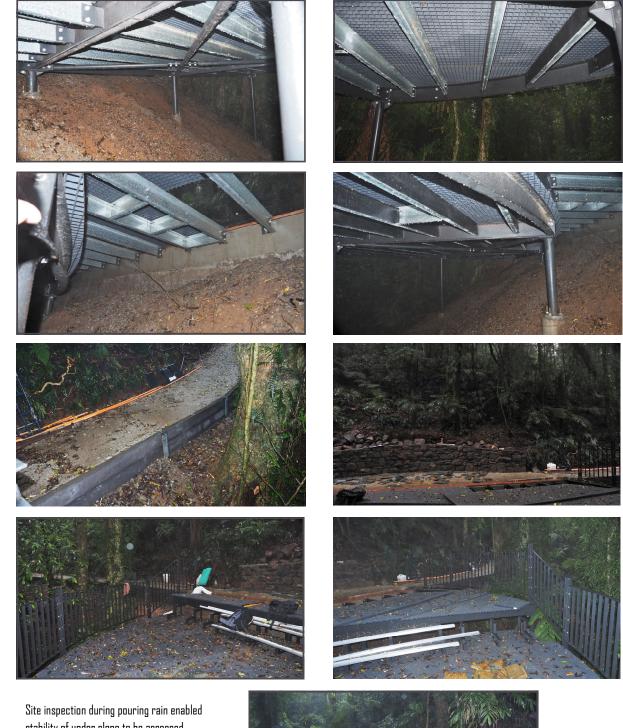

# **WONGA WALK LOOKOUT - DORRIGO NATIONAL PARK**

Date of Project: 6 September 2021 Location: Waterfall Way,

Dorrigo NSW

NSW-Office 12 Caribbean Street MOUNT COLAH NSW 2079 stability of under slope to be assessed.